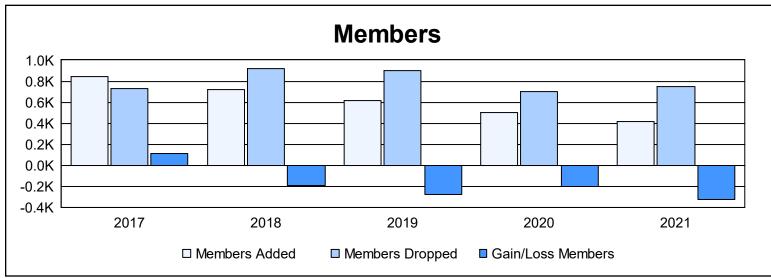

| Year      | New<br>Clubs | Dropped<br>Clubs | Gain/<br>Loss<br>Clubs | New<br>Members | Charter<br>Members | Reinstate<br>Members | Transfer<br>Members | Total<br>Member<br>Added | Total<br>Members<br>Dropped | Gain/<br>Loss<br>Members |
|-----------|--------------|------------------|------------------------|----------------|--------------------|----------------------|---------------------|--------------------------|-----------------------------|--------------------------|
| 2016-2017 | 4            | 3                | 1                      | 643            | 115                | 49                   | 37                  | 844                      | 728                         | 116                      |
| 2017-2018 | 1            | 4                | -3                     | 623            | 28                 | 35                   | 38                  | 724                      | 918                         | -194                     |
| 2018-2019 | 1            | 5                | -4                     | 535            | 28                 | 28                   | 27                  | 618                      | 896                         | -278                     |
| 2019-2020 | 1            | 4                | -3                     | 417            | 31                 | 17                   | 33                  | 498                      | 698                         | -200                     |
| 2020-2021 | 2            | 4                | -2                     | 278            | 57                 | 58                   | 27                  | 420                      | 750                         | -330                     |
| Average   | 2            | 4                | -2                     | 499            | 52                 | 37                   | 32                  | 621                      | 798                         | -177                     |