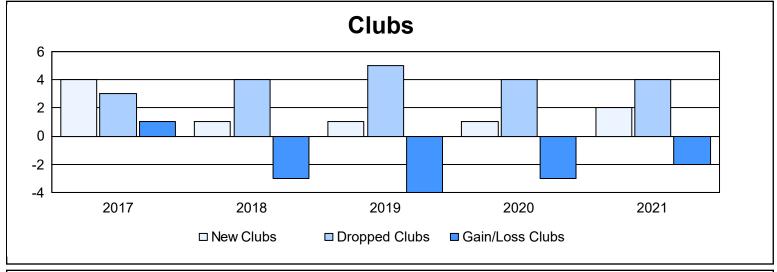

| Year      | New<br>Clubs | Dropped<br>Clubs | Gain/<br>Loss<br>Clubs | New<br>Members | Charter<br>Members | Reinstate<br>Members | Transfer<br>Members | Total<br>Member<br>Added | Total<br>Members<br>Dropped | Gain/<br>Loss<br>Members |
|-----------|--------------|------------------|------------------------|----------------|--------------------|----------------------|---------------------|--------------------------|-----------------------------|--------------------------|
| 2016-2017 | 4            | 3                | 1                      | 643            | 115                | 49                   | 37                  | 844                      | 728                         | 116                      |
| 2017-2018 | 1            | 4                | -3                     | 623            | 28                 | 35                   | 38                  | 724                      | 918                         | -194                     |
| 2018-2019 | 1            | 5                | -4                     | 535            | 28                 | 28                   | 27                  | 618                      | 896                         | -278                     |
| 2019-2020 | 1            | 4                | -3                     | 417            | 31                 | 17                   | 33                  | 498                      | 698                         | -200                     |
| 2020-2021 | 2            | 4                | -2                     | 278            | 57                 | 58                   | 27                  | 420                      | 750                         | -330                     |
| Average   | 2            | 4                | -2                     | 499            | 52                 | 37                   | 32                  | 621                      | 798                         | -177                     |